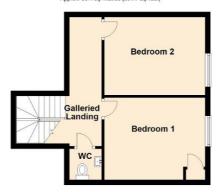

### **First Floor**

**Galleried Landing** - Views over the ground floor lounge/kitchen areas.

Wall light points.

Radiator.

**Bedroom One** - *13' 11" x 9' 11" (4.26m x 3.04m)* Extremes to extremes.

Double glazed multipaned window.

Ornate plaster work to the ceiling.

Wall light points.

Radiator.

**Bedroom Two** - *12' 11" x 10' 3" (3.96m x 3.13m)* Extremes to extremes.

Multipaned double glazed window.

Wall light points.

Ornate plaster work within the cornice.

Radiator.

**FF W.C.** - 2-piece suite comprising of a vanity wash hand basin with storage space beneath and low flush W.C.

Chrome upright towel rail/radiator.

Chrome fittings to the sanitary ware.

Partial tiling to the walls.