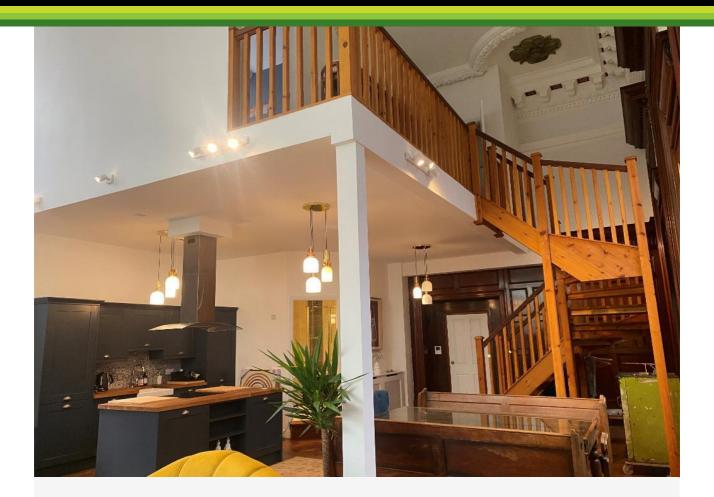

The property is presented to the highest standard throughout with accommodation which is arranged to 2 floors and briefly comprises of a communal entrance hall which leads through to a private entrance hall which may be accessed by a private telephone intercom system, the private entrance hall leads through to the apartment which is spacious and open plan with light streaming through the stained glass windows within the whole apartment. A creatively designed kitchen has been tastefully designed with an attractive range of units which are further complimented with coordinating fixtures and fittings and integrated appliances.-this is a well planned domestic preparation area with a formal dining area adjacent.

A bathroom is discreetly tucked away adjacent to the entrance hall with a modern, quality 3-piece suite, shower over the bath with contrasting tiled surround with chrome fittings to the sanitary ware. The ground floor enjoys further stylish detail with classic style radiators, attractive solid block parquet flooring and a turned open plan staircase providing access to the first floor galleried landing.

### **First Floor**

**Galleried Landing** - Views over the ground floor lounge/kitchen areas.

Wall light points.

Radiator.

**Bedroom One** - *13' 11" x 9' 11" (4.26m x 3.04m)* Extremes to extremes.

Double glazed multipaned window.