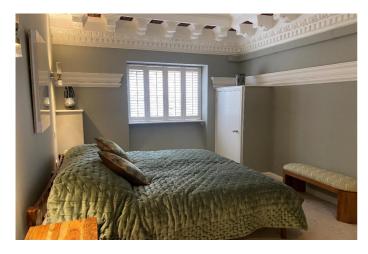

From the galleried landing there are two aesthetically pleasing double bedrooms and a night time bathroom with a 2-piece suite. The bedrooms also enjoy some of the ornate plaster artwork to the ceilings.

### **First Floor**

**Galleried Landing** - Views over the ground floor lounge/kitchen areas.

Wall light points.

Radiator.

**Bedroom One** - *13' 11" x 9' 11" (4.26m x 3.04m)* Extremes to extremes.

Double glazed multipaned window.

Ornate plaster work to the ceiling.

Wall light points.

Radiator.

**Bedroom Two** - *12' 11" x 10' 3" (3.96m x 3.13m)* Extremes to extremes.

Multipaned double glazed window.

Wall light points.

Ornate plaster work within the cornice.