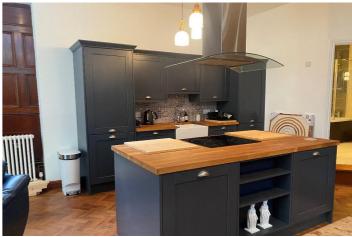

Open Plan Lounge/Kitchen - 36'8" x 22'11" (11.18m x 7.01m) Extremes to extremes. (narrowing slightly to the kitchen area)

High level multipaned windows and the remaining windows are all stained and leaded windows depicting Hull's history over the ages also depicting the ports and shipping history, cargo and trades into the port of Hull. Feature paneling to the walls.

To the Lounge area:

Ornate plaster work to the ceiling.

Turned solid wood staircase off to the first floor.

Classic style radiators.

Solid block original parquet flooring.

To the kitchen area:

Range of matching base, drawer and wall mounted units.

Integrated dish washer.

Integrated fridge/freezer.

Washing machine.

Solid wood work surface island housing a hob, built in oven beneath and a glass and stainless steel funnel hood extractor fan over.

There is also a further solid work surface housing a deep ceramic sink with a barrel tap swan neck mixer tap over and a contrasting tiled surround.