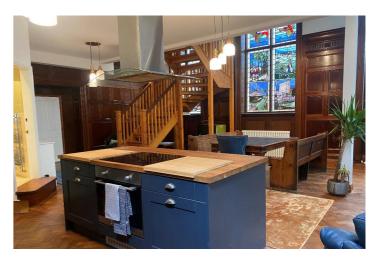

Open Plan Lounge/Kitchen - 36'8" x 22'11" (11.18m x 7.01m) Extremes to extremes. (narrowing slightly to the kitchen area)

High level multipaned windows and the remaining windows are all stained and leaded windows depicting Hull's history over the ages also depicting the ports and shipping history, cargo and trades into the port of Hull. Feature paneling to the walls.

To the Lounge area:

Ornate plaster work to the ceiling.

Turned solid wood staircase off to the first floor.

Classic style radiators.

Solid block original parquet flooring.

To the kitchen area:

Range of matching base, drawer and wall mounted units.

Integrated dish washer.

Integrated fridge/freezer.

Washing machine.

Solid wood work surface island housing a hob, built in oven beneath and a glass and stainless steel funnel hood extractor fan over.

There is also a further solid work surface housing a deep ceramic sink with a barrel tap swan neck mixer tap over and a contrasting tiled surround.