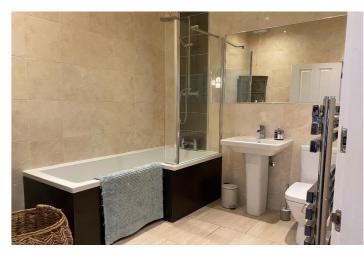

A bathroom is discreetly tucked away adjacent to the entrance hall with a modern, quality 3-piece suite, shower over the bath with contrasting tiled surround with chrome fittings to the sanitary ware. The ground floor enjoys further stylish detail with classic style radiators, attractive solid block parquet flooring and a turned open plan staircase providing access to the first floor galleried landing.

**Bathroom** - White 3-piece suite comprising of a D-shaped panel bath with a fixed shower screen and a rain water shower head over, pedestal wash hand basin and

low flush W.C

Chrome effect fittings to the sanitary ware.

Chrome upright towel rail/radiator.

Contrasting tiled surround.

Extractor fan.

Recessed down lighting.

Coordinating tiled flooring.