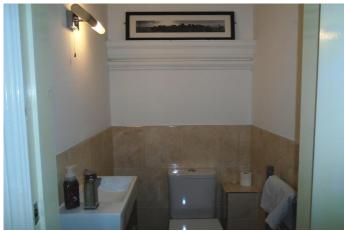

**Bathroom** - White 3-piece suite comprising of a D-shaped panel bath with a fixed shower screen and a rain water shower head over, pedestal wash hand basin and

low flush W.C

Chrome effect fittings to the sanitary ware.

Chrome upright towel rail/radiator.

Contrasting tiled surround.

Extractor fan.

Recessed down lighting.

Coordinating tiled flooring.