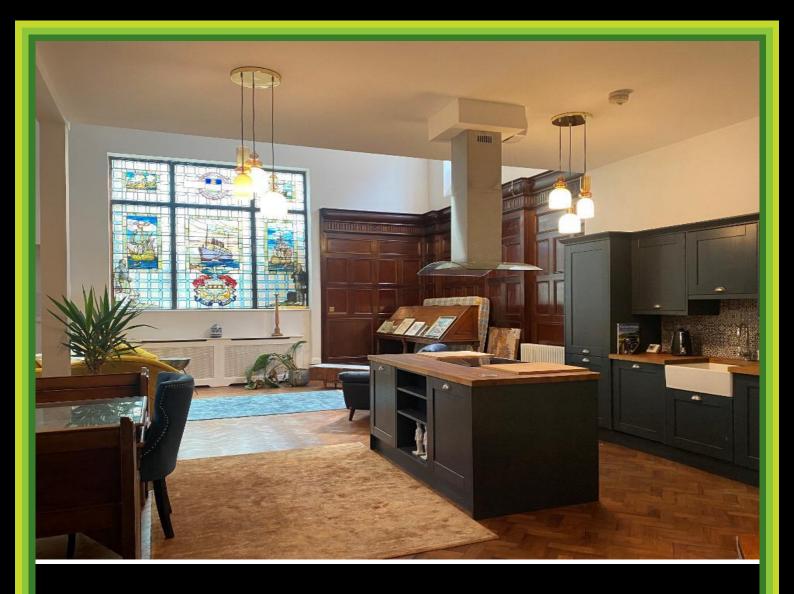

Attractive paneling to the walls complement the stained glass windows which are a lesson in Kingston upon Hull's history, depicting scenes of the trading and cargo industry throughout the decades.

The high ceilings present a highly impressive display of intricate ornate plaster artwork.

The property is presented to the highest standard throughout with accommodation which is arranged to 2 floors and briefly comprises of a communal entrance hall which leads through to a private entrance hall which may be accessed by a private telephone intercom system, the private entrance hall leads through to the apartment which is spacious and open plan with light streaming through the stained glass windows within the whole apartment. A creatively designed kitchen has been tastefully designed with an attractive range of units which are further complimented with coordinating fixtures and fittings and integrated appliances.-this is a well planned domestic preparation area with a formal dining area adjacent.

Open Plan Lounge/Kitchen - 36'8" x 22'11" (11.18m x 7.01m) Extremes to extremes. (narrowing slightly to the kitchen area)

High level multipaned windows and the remaining windows are all stained and leaded windows depicting Hull's history over the ages also depicting the ports and shipping history, cargo and trades into the port of Hull. Feature paneling to the walls.

To the Lounge area:

Ornate plaster work to the ceiling.

Turned solid wood staircase off to the first floor.

Classic style radiators.

Solid block original parquet flooring.

To the kitchen area:

Range of matching base, drawer and wall mounted units.

Integrated dish washer.

Integrated fridge/freezer.

Washing machine.

Solid wood work surface island housing a hob, built in oven beneath and a glass and stainless steel funnel hood extractor fan over.

There is also a further solid work surface housing a deep ceramic sink with a barrel tap swan neck mixer tap over and a contrasting tiled surround.