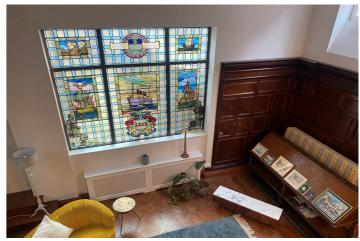

Attractive paneling to the walls complement the stained glass windows which are a lesson in Kingston upon Hull's history, depicting scenes of the trading and cargo industry throughout the decades.

The high ceilings present a highly impressive display of intricate ornate plaster artwork.

Open Plan Lounge/Kitchen - 36'8" x 22'11" (11.18m x 7.01m) Extremes to extremes. (narrowing slightly to the kitchen area)

High level multipaned windows and the remaining windows are all stained and leaded windows depicting Hull's history over the ages also depicting the ports and shipping history, cargo and trades into the port of Hull. Feature paneling to the walls.