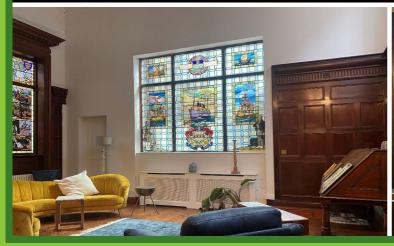

Attractive paneling to the walls complement the stained glass windows which are a lesson in Kingston upon Hull's history, depicting scenes of the trading and cargo industry throughout the decades.

The high ceilings present a highly impressive display of intricate ornate plaster artwork.

Open Plan Lounge/Kitchen - 36'8" x 22'11" (11.18m x 7.01m) Extremes to extremes. (narrowing slightly to the kitchen area)

High level multipaned windows and the remaining windows are all stained and leaded windows depicting Hull's history over the ages also depicting the ports and shipping history, cargo and trades into the port of Hull. Feature paneling to the walls.