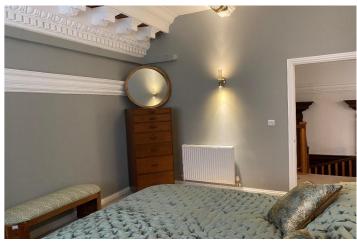

From the galleried landing there are two aesthetically pleasing double bedrooms and a night time bathroom with a 2-piece suite. The bedrooms also enjoy some of the ornate plaster artwork to the ceilings.

Ornate plaster work to the ceiling.

Wall light points.

Radiator.

**Bedroom Two** - *12' 11" x 10' 3" (3.96m x 3.13m)* Extremes to extremes.

Multipaned double glazed window.

Wall light points.

Ornate plaster work within the cornice.