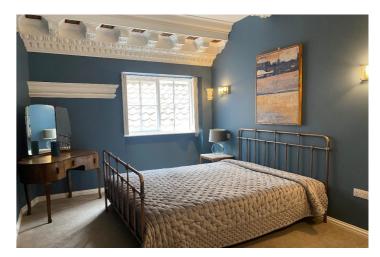

From the galleried landing there are two aesthetically pleasing double bedrooms and a night time bathroom with a 2-piece suite. The bedrooms also enjoy some of the ornate plaster artwork to the ceilings.

### **First Floor**

**Galleried Landing** - Views over the ground floor lounge/kitchen areas.

Wall light points.

Radiator.

**Bedroom One** - *13' 11" x 9' 11" (4.26m x 3.04m)* Extremes to extremes.

Double glazed multipaned window.

Ornate plaster work to the ceiling.

Wall light points.

Radiator.

**Bedroom Two** - *12' 11" x 10' 3" (3.96m x 3.13m)* Extremes to extremes.

Multipaned double glazed window.

Wall light points.

Ornate plaster work within the cornice.