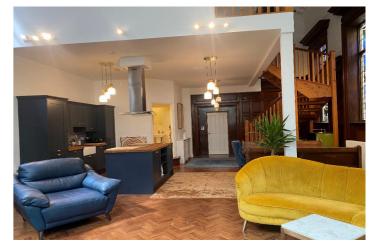

The property is presented to the highest standard throughout with accommodation which is arranged to 2 floors and briefly comprises of a communal entrance hall which leads through to a private entrance hall which may be accessed by a private telephone intercom system, the private entrance hall leads through to the apartment which is spacious and open plan with light streaming through the stained glass windows within the whole apartment. A creatively designed kitchen has been tastefully designed with an attractive range of units which are further complimented with coordinating fixtures and fittings and integrated appliances.-this is a well planned domestic preparation area with a formal dining area adjacent.

Open Plan Lounge/Kitchen - 36'8" x 22'11" (11.18m x 7.01m) Extremes to extremes. (narrowing slightly to the kitchen area)

High level multipaned windows and the remaining windows are all stained and leaded windows depicting Hull's history over the ages also depicting the ports and shipping history, cargo and trades into the port of Hull. Feature paneling to the walls.

To the Lounge area:

Ornate plaster work to the ceiling.

Turned solid wood staircase off to the first floor.

Classic style radiators.

Solid block original parquet flooring.

To the kitchen area:

Range of matching base, drawer and wall mounted units.