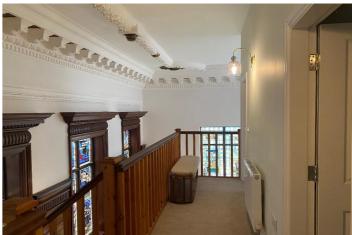

Attractive paneling to the walls complement the stained glass windows which are a lesson in Kingston upon Hull's history, depicting scenes of the trading and cargo industry throughout the decades.

The high ceilings present a highly impressive display of intricate ornate plaster artwork.

A bathroom is discreetly tucked away adjacent to the entrance hall with a modern, quality 3-piece suite, shower over the bath with contrasting tiled surround with chrome fittings to the sanitary ware. The ground floor enjoys further stylish detail with classic style radiators, attractive solid block parquet flooring and a turned open plan staircase providing access to the first floor galleried landing.

From the galleried landing there are two aesthetically pleasing double bedrooms and a night time bathroom with a 2-piece suite. The bedrooms also enjoy some of the ornate plaster artwork to the ceilings.

### **First Floor**

**Galleried Landing** - Views over the ground floor lounge/kitchen areas.

Wall light points.

Radiator.

**Bedroom One** - *13' 11" x 9' 11" (4.26m x 3.04m)* Extremes to extremes.

Double glazed multipaned window.