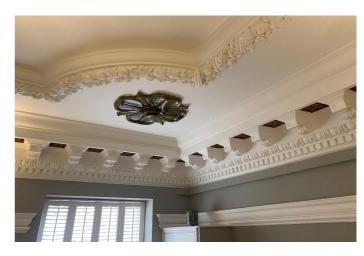

Attractive paneling to the walls complement the stained glass windows which are a lesson in Kingston upon Hull's history, depicting scenes of the trading and cargo industry throughout the decades.

The high ceilings present a highly impressive display of intricate ornate plaster artwork.

To the Lounge area:

Ornate plaster work to the ceiling.

Turned solid wood staircase off to the first floor.

Classic style radiators.

Solid block original parquet flooring.

To the kitchen area:

Range of matching base, drawer and wall mounted units.

Ornate plaster work to the ceiling.

Wall light points.

Radiator.

**Bedroom Two** - *12' 11" x 10' 3" (3.96m x 3.13m)* Extremes to extremes.

Multipaned double glazed window.

Wall light points.

Ornate plaster work within the cornice.